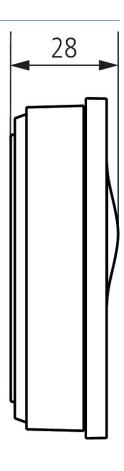

0.6$ |
| Setting range temperature | 2°C 30°C                                                            |
| Program                   | Weekly program                                                      |
|                           |                                                                     |

|                            | RAMSES 816 BLE 2            |
|----------------------------|-----------------------------|
| Number of memory locations | 42                          |
| Suitable for SELV          | No                          |
| Power reserve              | 4 hours                     |
| Type of protection         | IP 20                       |
| Protection class           | II according to EN 60 730-1 |

## RAMSES 816 BLE 2

Item no.: 8169151



### Scale drawings





#### Accessories

Temperature sensor Item no.: 9070321



Temperature sensor RAMSES IP

Item no.: 9070459