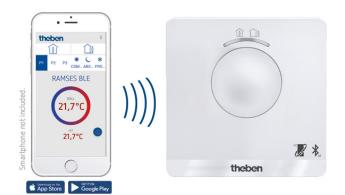

### RAMSES 816 BLE 2

Item no.: 8169151

#### Description

- Digital clock thermostat for time-dependent monitoring and control of room temperature
- Suitable for energy-saving room temperature control in houses, apartments, etc.
- Operation via app
- Direct Bluetooth Low Energy (BLE) connection between the app and RAMSES BLE, no communication via the Internet
- Settings configured conveniently via the app with intuitive operation from a smartphone or tablet
- Increased user convenience
- Power supply via OpenTherm bus (clock thermostat)
- Mains version (control box)
- Relay switch output at the control box (floating, 5 A) for heating ON/  $\,$  OFF
- Special function for device reset, relay closes briefly for time adjustable in seconds
- Modulation output 0-10  $\rm V$
- Suitable for heaters with 0-10 V modulation input
- Suitable for heaters with device reset, input or master reset