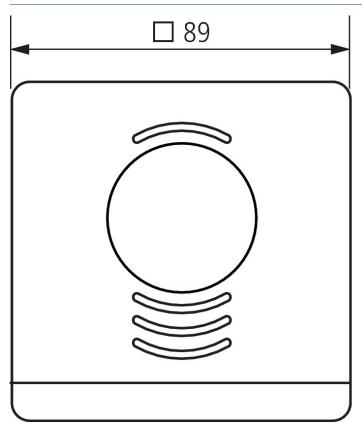

= 0.6$ |
| Setting range temperature | 2°C 30°C                                                            |
| Program                   | Weekly program                                                      |
|                           |                                                                     |

|                            | RAMSES 816 BLE 2            |
|----------------------------|-----------------------------|
| Number of memory locations | 42                          |
| Suitable for SELV          | No                          |
| Power reserve              | 4 hours                     |
| Type of protection         | IP 20                       |
| Protection class           | II according to EN 60 730-1 |

## RAMSES 816 BLE 2

Item no.: 8169151



### Scale drawings





#### Accessories

Temperature sensor Item no.: 9070321



Temperature sensor RAMSES IP

Item no.: 9070459